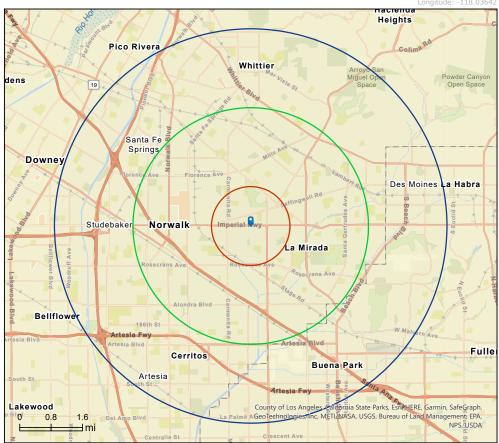

## Site Map

13844 Imperial Hwy, La Mirada, California, 90638 Rings: 1, 3, 5 mile radii

Prepared by Esri Latitude: 33.91683 Longitude: -118.03642