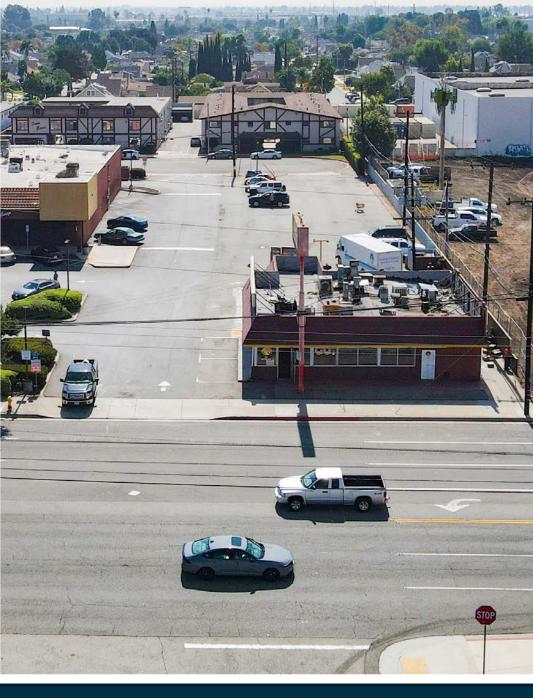

# 13844 E. Imperial Hwy, La Mirada, CA 90638

# PROPERTY DESCRIPTION

Legal Address: 13844 E Imperial Highway

La Mirada (Santa Fe Springs), CA 90670

Building Area:

\*According to Title and County Assessor's

±2,016 Sq. Ft.

Lot Area:  $\pm 26,825$  Sq. Ft.

Year Built: 1957 / 1960

APN: 8044-030-002

Frontage: 85' Along Imperial Highway

Traffic Counts: 28,000 + Cars Per Day

Zoning: Imperial Highway Specific Plan - Mixed Use