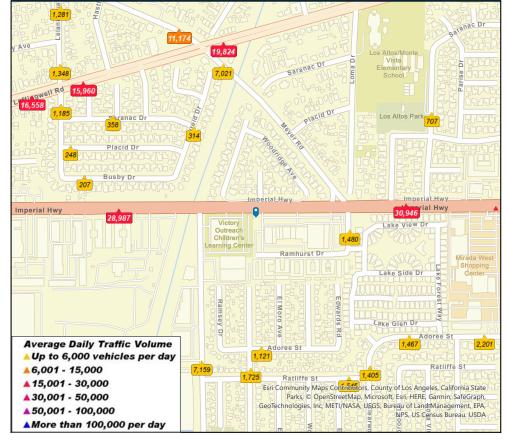

# Traffic Count Map - Close Up

13844 Imperial Hwy, La Mirada, California, 90638 Rings: 1, 3, 5 mile radii

Prepared by Esri Latitude: 33.91683 Longitude: -118.03642

lee-associates.com

Tai Ngo, CCIM Senior Vice President | License: 01779172 (562) 568-2016 | tngo@lee-associates.com Lee & Associates | Corp. ID # 01125429 13181 Crossroads Pkwy. N, Suite 300, City of Industry, CA 91746 P \\ (562) 599-7500

Year Built: 1957 / 1960

APN: 8044-030-002

Frontage: 85' Along Imperial Highway

Traffic Counts: 28,000 + Cars Per Day

Zoning: Imperial Highway Specific Plan - Mixed Use