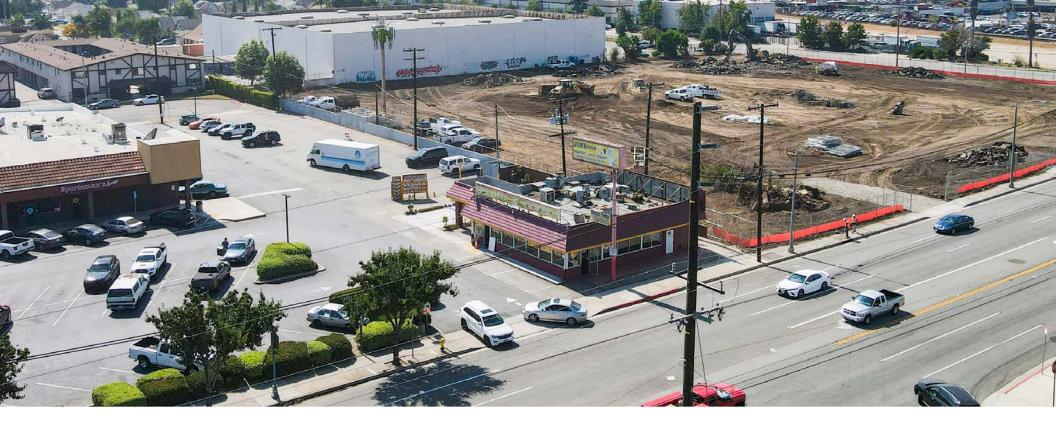

# **QSR/SINGLE-TENANT NNN**LEASED INVESTMENT FOR SALE

13844 E. Imperial Hwy, La Mirada, CA 90638

**PROPERTY VALUE** 

\$1,750,000

LOCAL EXPERTISE, INTERNATIONAL REACH, WORLD CLASS,

# 13844 E. Imperial Hwy, La Mirada, CA 90638

# PROPERTY DESCRIPTION

Legal Address: 13844 E Imperial Highway

La Mirada (Santa Fe Springs), CA 90670

Building Area:

\*According to Title and County Assessor's

±2,016 Sq. Ft.

Lot Area:  $\pm 26,825$  Sq. Ft.

Year Built: 1957 / 1960

APN: 8044-030-002

Frontage: 85' Along Imperial Highway

Traffic Counts: 28,000 + Cars Per Day

Zoning: Imperial Highway Specific Plan - Mixed Use