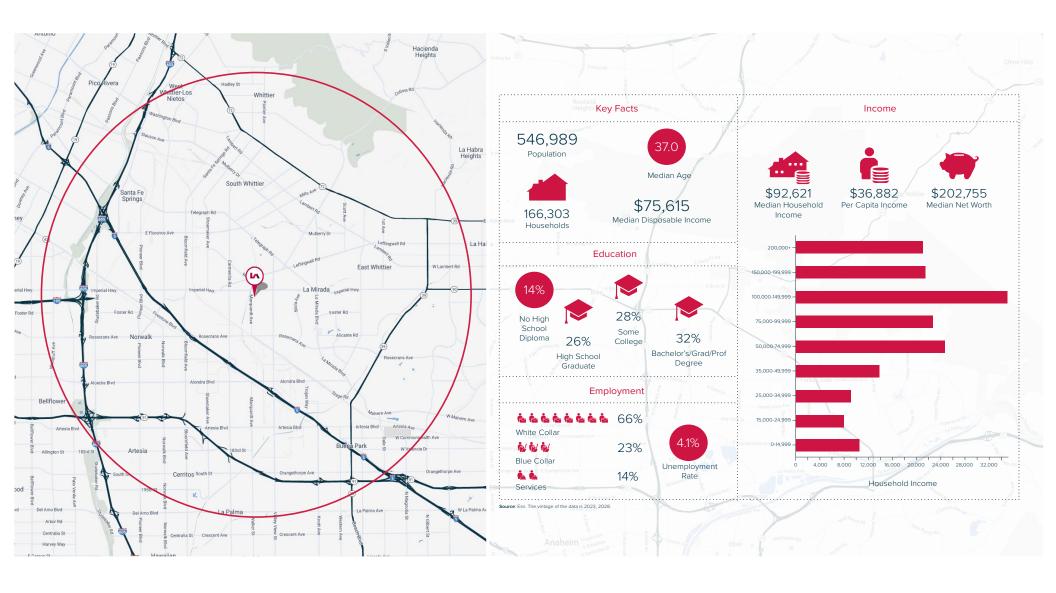

13181 Crossroads Pkwy. N, Suite 300, City of Industry, CA 91746 P \\ (562) 599-7500

# 13844 E. Imperial Hwy, La Mirada, CA 90638

# PROPERTY DESCRIPTION

Legal Address: 13844 E Imperial Highway

La Mirada (Santa Fe Springs), CA 90670

Building Area:

\*According to Title and County Assessor's

±2,016 Sq. Ft.

Lot Area:  $\pm 26,825$  Sq. Ft.

Year Built: 1957 / 1960

APN: 8044-030-002

Frontage: 85' Along Imperial Highway

Traffic Counts: 28,000 + Cars Per Day

Zoning: Imperial Highway Specific Plan - Mixed Use









#### **ZONE MAP**





Tai Ngo, CCIM Senior Vice President | License: 01779172 (562) 568-2016 | tngo@lee-associates.com Lee & Associates | Corp. ID # 01125429 13181 Crossroads Pkwy. N, Suite 300, City of Industry, CA 91746 P \\ (562) 599-7500

## **DEMOGRAPHICS SUMMARY**







## Site Map

13844 Imperial Hwy, La Mirada, California, 90638 Rings: 1, 3, 5 mile radii

Prepared by Esri Latitude: 33.91683 Longitude: -118.03642



# Traffic Count Map - Close Up

13844 Imperial Hwy, La Mirada, California, 90638 Rings: 1, 3, 5 mile radii

Prepared by Esri Latitude: 33.91683 Longitude: -118.03642









lee-associates.com

Tai Ngo, CCIM Senior Vice President | License: 01779172 (562) 568-2016 | tngo@lee-associates.com Lee & Associates | Corp. ID # 01125429 13181 Crossroads Pkwy. N, Suite 300, City of Industry, CA 91746 P \\ (562) 599-7500