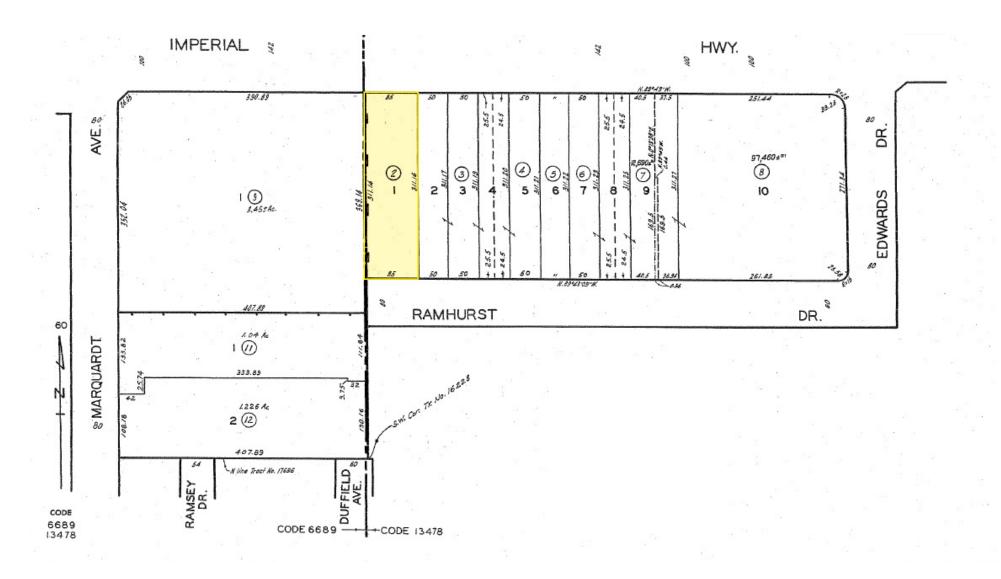

# PROPERTY DESCRIPTION

Legal Address: 13844 E Imperial Highway

La Mirada (Santa Fe Springs), CA 90670

Building Area:

\*According to Title and County Assessor's

±2,016 Sq. Ft.

Lot Area:  $\pm 26,825$  Sq. Ft.

Year Built: 1957 / 1960

APN: 8044-030-002

Frontage: 85' Along Imperial Highway

Traffic Counts: 28,000 + Cars Per Day

Zoning: Imperial Highway Specific Plan - Mixed Use